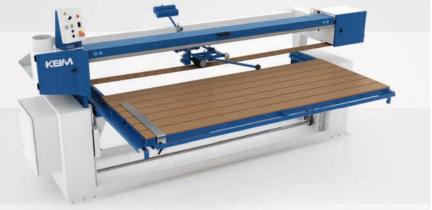

## Long belt grinding machine MS92

## **Basic configuration**

with a simply guided grinding belt. The grinding machine is designed for processing metal and wood surfaces.

In the basic configuration with a flat machine table, double offset and adjustable workpiece stop ruler.