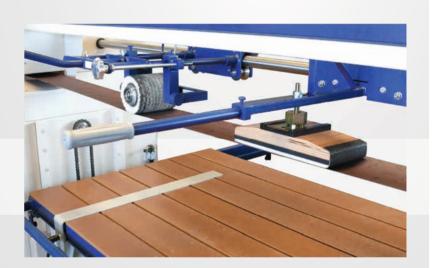

Grinding unit with grinding pad equipped with a ball quick clamp. Optionally available with a grinding roller. Idle pully and roller cover made of aluminum to prevent dust deposits in the idle pully.