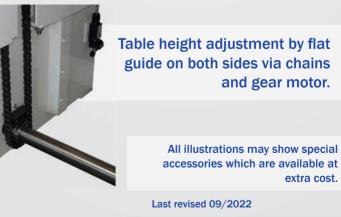

## **Basic configuration**

with a simply guided grinding belt. The grinding machine is designed for processing metal and wood surfaces.

In the basic configuration with a flat machine table, double offset and adjustable workpiece stop ruler.