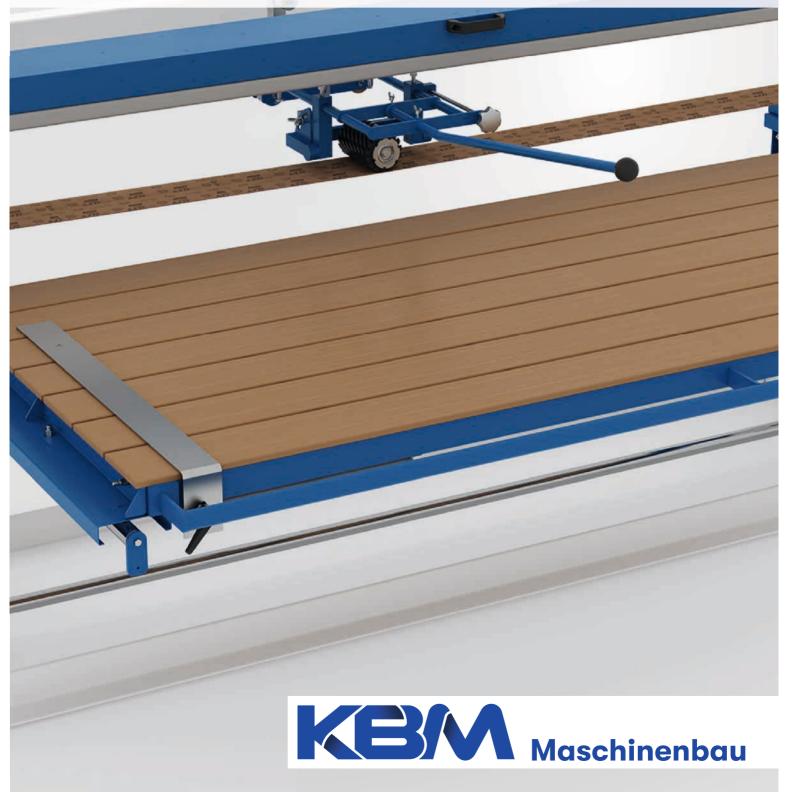

## **Basic configuration**

with a simply guided grinding belt. The grinding machine is designed for processing metal and wood surfaces.

In the basic configuration with a flat machine table, double offset and adjustable workpiece stop ruler.

Grinding unit with grinding pad equipped with a ball quick clamp. Optionally available with a grinding roller. Idle pully and roller cover made of aluminum to prevent dust deposits in the idle pully.